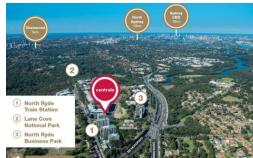

\*\*\* Investment Opportunity \*\*\* This one bedroom with large study apartment plus carpark is the epitome of luxury. Situated in the heart of the Macquarie Park Corridor and close to local amenities including the Macquarie shopping centre, University, and Golf Club, this 12th-floor apartment is an investors dream. \*The next development hub: North Ryde Activation Precinct. \*Right above North Ryde train station. \*One stop to Chatswood, one stop to Macquarie Park. \*25 minutes to Sydney city. \*High-level north and east facing over Parkland/Cemetry views. \*Large study room with a window. \*Spacious 54sqm internal, 7sqm external, plus one car space. The apartment itself boasts a spacious master bedroom with wardrobes and open plan living throughout. A modern kitchen and dining area compliments the 7sqm enclosed balcony. With designer bathrooms and an internal laundry, this architectural masterpiece surpasses the luxury of many inner city apartments. Connect with the seller to learn more and for inspection times!