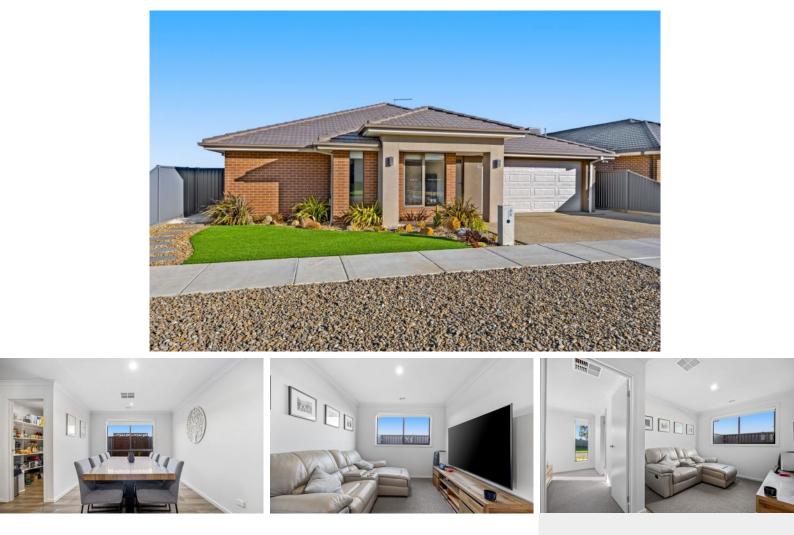

## 86 Wexford Street ALFREDTON VIC 3350

Discover the perfect family haven in this 4-bedroom, 2-bathroom home, nestled in soughtafter Alfredton. With a smart floor plan, professionally landscaped gardens, and quality fittings throughout, this property is priced right and ready for you to move in. Don't wait any longer - it's a must-inspect! Parents' Wing: Designed as a serene sanctuary, this wing includes a spacious retreat lounge, offering a private, tranquil space away from the bustling family areas. Children's Wing: Includes three spacious bedrooms, two with walk-in robes, and a fourth bedroom with extensive wardrobe space, ensuring ample storage. Well-Appointed Kitchen: Equipped with quality appliances and a walk-in pantry, providing abundant storage and preparation space for entertaining and daily meals. Flexible Living Areas: The family area offers options for a play area or a separate study. Double doors open onto the outdoor area, creating a seamless flow for entertaining. Quality Flooring: Main living areas feature durable, stylish vinyl timber flooring, while all bedroom...