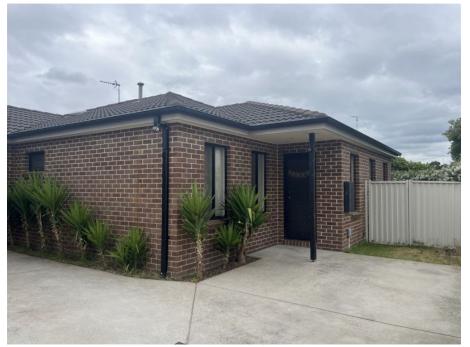

Located in a prime Wendouree Street, this 10-year-old spacious townhouse is practical and well-located, within walking distance to Ballarat Grammar and the Howitt Street shopping strip. The entrance leads into a separate living area, forming the heart of the home. Beyond this is a large open plan kitchen/dining area, featuring a gas cooktop, electric oven, dishwasher, and ample cupboard space. This home includes three bedrooms; the master boasts a walk-in robe and an ensuite, while the remaining two bedrooms are equipped with built-in robes. The family area, tiled for easy cleaning, features central heating and a split system for cooling, ensuring comfort year-round. This area provides access to a simple, lowmaintenance backyard. There's a main family bathroom with a separate bath and shower, and an additional separate toilet. A laundry area with extra storage space adds to the functionality of the home. Completing this property is the well-kept grounds, secured with colorbond fencing, and a single lock-up garage with direct access to the backyar...