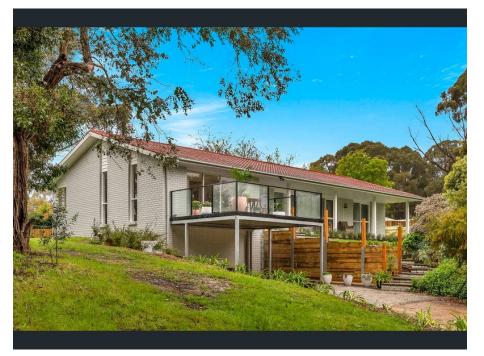

## 38 Ashbourne Road WOODEND VIC 3442

Explore the spacious lifestyle that awaits your family on this expansive 1900m2 (approx.) property at 38 Ashbourne Road, Woodend. This 4-bedroom home has been completely renovated and sits on a massive allotment, offering a fantastic family opportunity. Inside, you'll find modern interiors with clean lines and plenty of natural light, featuring freshly polished Baltic pine floors that add a touch of warmth. The newly designed floor plan includes a roomy foyer with arched doorways leading to the dining/living area. The new kitchen/family room has a Smeg 900mm oven, stone countertops, and a cozy wood heater. What sets this space apart is its connection to the new front balcony, perfect for indoor/outdoor living with countryside views. Another arched doorway leads to the original kitchen, now transformed into an extra living and dining space. The backyard is secure, making it safe for kids and pets to play. The separate bedroom wing offers a trendy bathroom and a separate laundry with storage. All bedrooms have garden views, ceiling fans, and built-i...