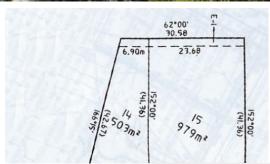

Imagine life on the beach front!! With very limited beach front land available, this is a once in a lifetime opportunity to secure vacant land in one of Torquay's most highly regarded locations. Situated on Torquay's famous Esplanade and offering the opportunity for uninterrupted ocean views over White's Beach. This superb 979m2 allotment with 24mt frontage is ready to build your dream beachfront home or lifestyle property or perhaps for those looking for a development opportunity (STCA). One of the last remaining Esplanade beach front blocks, amongst quality homes and an easy stroll to the beach. This truly is a fantastic opportunity to secure a great allotment located on the Esplanade and being only minutes from The Sands Club House and Golf Course. Don't pass up this amazing opportunity for superb coastal living in this magnificent location. Enquire today!!