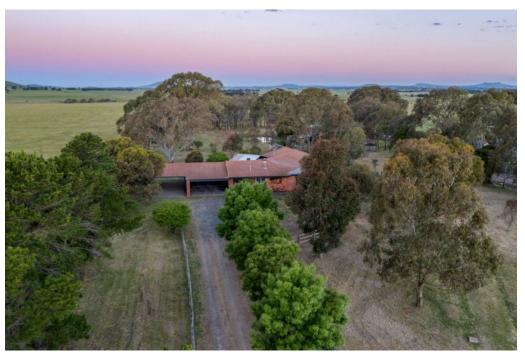

Premium acreage together with an architecturally designed home makes this a very enticing opportunity. This rural oasis, set on three acres (12,000sqm) has been carefully positioned and designed to take in the stunning views across the Central Highland plains. Views you will never lose. Even though it is only an easy 10-minute walk to the centre of the historic township of Clunes, the location of this property affords you absolute privacy. On entering the home, you immediately feel warm from the cathedral ceilings, exposed beams and natural light-filled rooms. The thoughtful floorplan has been conceived with a family in mind, with generous living zones which include a charming formal sitting room, family room, dining area and studio with its own entrance. There is also a second living zone. A feature wood log fire adds to the country appeal and of course, is complemented by a reverse cycle airconditioner. There is versatile design makes the home ideal to be repurposed to include an office, studio or even Bed and Breakfast with its own separate entra...