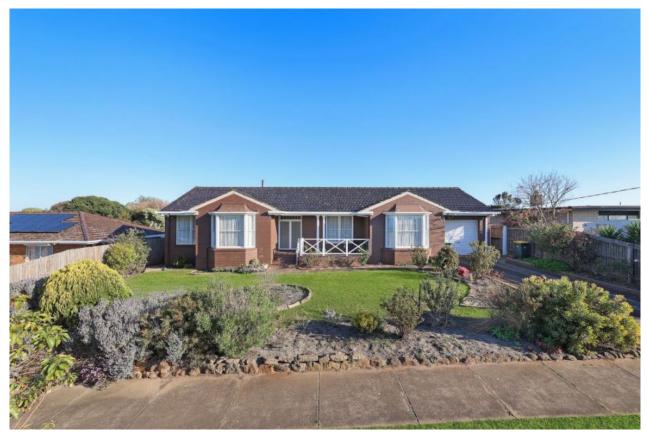

The home features a large main bedroom with walk through robe and ensuite. The second and third bedrooms both have built-in robes. This home is being sold Via Openn an innovative transparent online selling system. https://www.openn.com.au/ A light-filled feature lounge dining area overlooks the front garden and street. The large kitchen meals area is ready for a makeover but is more than serviceable. A large light-filled lounge dining area with picture windows looks out to a small park across the road. The kitchen meals area face the backyard. Part of the garage is currently converted into a rumpus room or potential home office. The space could also be converted back to a double garage. This property is so conveniently located close to central Warrnambool, schools and public transport. A short drive will find you walking the beach, fishing at Merri creek or enjoying a burger in the CBD. This home is being marketed via a Next Address virtual tour and excellent drone footage and sold via Openn. A transparent online sales process.