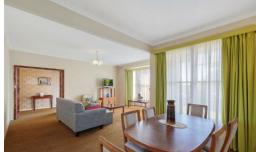

The home features a large main bedroom with walk through robe and ensuite. The second and third bedrooms both have built-in robes. This home is being sold Via Openn an innovative transparent online selling system. https://www.openn.com.au/ A light-filled feature lounge dining area overlooks the front garden and street. The large kitchen meals area is ready for a makeover but is more than serviceable. A large light-filled lounge dining area with picture windows looks out to a small park across the road. The kitchen meals area face the backyard. Part of the garage is currently converted into a rumpus room or potential home office. The space could also be converted back to a double garage. This property is so conveniently located close to central Warrnambool, schools and public transport. A short drive will find you walking the beach, fishing at Merri creek or enjoying a burger in the CBD. This home is being marketed via a Next Address virtual tour and excellent drone footage and sold via Openn. A transparent online sales process.