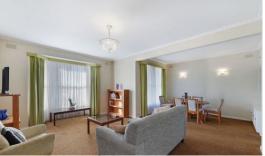

The home features a large main bedroom with walk through robe and ensuite. The second and third bedrooms both have built-in robes. This home is being sold Via Openn an innovative transparent online selling system. https://www.openn.com.au/ A light-filled feature lounge dining area overlooks the front garden and street. The large kitchen meals area is ready for a makeover but is more than serviceable. A large light-filled lounge dining area with picture windows looks out to a small park across the road. The kitchen meals area face the backyard. Part of the garage is currently converted into a rumpus room or potential home office. The space could also be converted back to a double garage. This property is so conveniently located close to central Warrnambool, schools and public transport. A short drive will find you walking the beach, fishing at Merri creek or enjoying a burger in the CBD. This home is being marketed via a Next Address virtual tour and excellent drone footage and sold via Openn. A transparent online sales process.