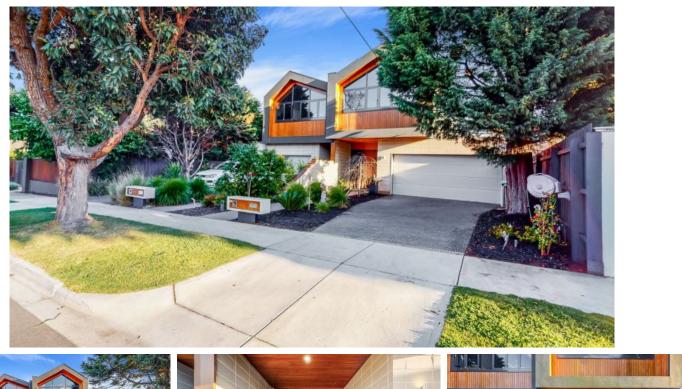

## 30A Ardoyne St, Black Rock VIC 3193

Located in the golden triangle of the exclusive suburb of Black Rock, this prestige lifestyle home is minutes' walk to the iconic Half Moon Bay, restaurants, shops, the Royal Melbourne Golf Club and within the new Beaumaris Super Secondary College zone. With a distinctive and individual exterior, step inside this elegant property to appreciate the unique originality of its architect design, features and fittings. Completed in 2018, this townhouse is over 30 squares, the perfect size for a growing or mature family, with 2 large light filled living areas, 4 bedrooms including a massive master and guest bedroom both with ensuites, study area with built in desk, main bathroom plus vanity, a large kitchen and butler's pantry. The sense of light and space, with elevated and vaulted ceilings is amazing. A lightwell providing easy installation of a lift has been incorporated into the design. Double glazed windows with NanoShield in sun drenched rooms, and quality shutters ensure energy efficiency. The bifold windows in the media room add an unusual and striking...