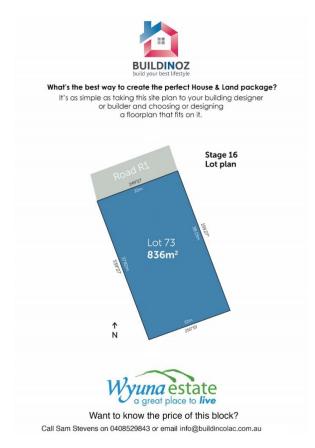

Wyuna Estate Colac is proud to offer residents the perfect blend of convenience and security in a compact and friendly neighbourhood within a region that shares world class attractions such as the Otway Ranges and The Great Ocean Road. Bordering the famous Beechy Rail Trail and set upon an elevated rural landscape overlooking Lake Colac, the township and the valley, Wyuna delivers the ultimate rural lifestyle within easy reach of life's essentials. Nurtured for years by local developers Brendan & amp;amp;amp; Ros Scanlan, Wyuna Estate has a long tradition of producing residential land that enables young professionals, families and retirees to enjoy an outstanding lifestyle. Passive recreation space and adventure playgrounds are just some of the key features of this magnificent place to call home. https://buildincolac.com.au/estate/wyuna-estate/ Call Sam Stevens on 0408 529 843 or email info@buildincolac.com.au