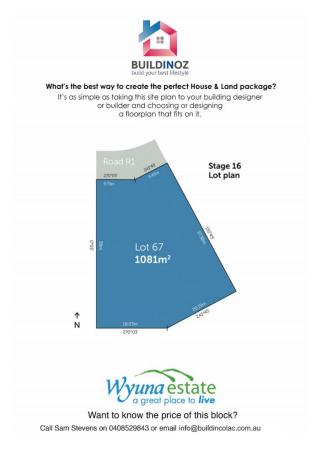

Wyuna Estate Colac is proud to offer residents the perfect blend of convenience and security in a compact and friendly neighbourhood within a region that shares world class attractions such as the Otway Ranges and The Great Ocean Road. Bordering the famous Beechy Rail Trail and set upon an elevated rural landscape overlooking Lake Colac, the township and the valley, Wyuna delivers the ultimate rural lifestyle within easy reach of life's essentials. Nurtured for years by local developers Brendan & amp; Ros Scanlan, Wyuna Estate has a long tradition of producing residential land that enables young professionals, families and retirees to enjoy an outstanding lifestyle. Passive recreation space and adventure playgrounds are just some of the key features of this magnificent place to call home. https://buildincolac.com.au/estate/wyuna-estate/ Call Sam Stevens on 0408 529 843 or email info@buildincolac.com.au