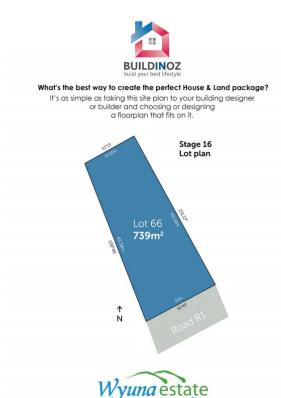

Want to know the price of this block?

Call Sam Stevens on 0408529843 or email info@buildincolac.com.au

Wyuna Estate Colac is proud to offer residents the perfect blend of convenience and security in a compact and friendly neighbourhood within a region that shares world class attractions such as the Otway Ranges and The Great Ocean Road. Bordering the famous Beechy Rail Trail and set upon an elevated rural landscape overlooking Lake Colac, the township and the valley, Wyuna delivers the ultimate rural lifestyle within easy reach of life's essentials. Nurtured for years by local developers Brendan & Department of the Scanlan, Wyuna Estate has a long tradition of producing residential land that enables young professionals, families and retirees to enjoy an outstanding lifestyle. Passive recreation space and adventure playgrounds are just some of the key features of this magnificent place to call home. https://buildincolac.com.au/estate/wyuna-estate/ Call Sam Stevens on 0408 529 843 or email info@buildincolac.com.au

\$145,000