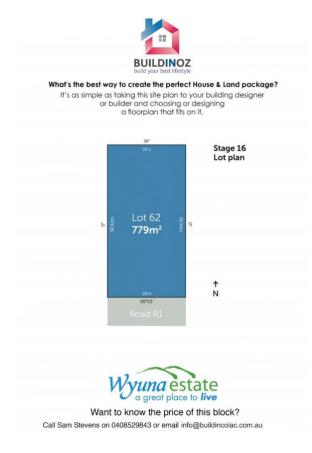

Wyuna Estate Colac is proud to offer residents the perfect blend of convenience and security in a compact and friendly neighbourhood within a region that shares world class attractions such as the Otway Ranges and The Great Ocean Road. Bordering the famous Beechy Rail Trail and set upon an elevated rural landscape overlooking Lake Colac, the township and the valley, Wyuna delivers the ultimate rural lifestyle within easy reach of life's essentials. Nurtured for years by local developers Brendan & Description of producing residential land that enables young professionals, families and retirees to enjoy an outstanding lifestyle. Passive recreation space and adventure playgrounds are just some of the key features of this magnificent place to call home. https://buildincolac.com.au/estate/wyu