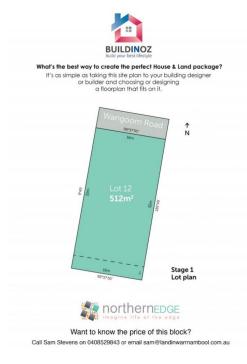

## Stage 1 Lot 12 Northern Edge Estate Warrnambool VIC 3280

There could never be a sounder investment in your home, family or finances than building a home at Northern Edge Estate. Building at Northern Edge Estate in Warrnambool offers the advantages of paying no stamp duty on your home, living maintenance free for up to 10 years, spending your budget where it matters most and of course, having the opportunity to create instant equity. At Northern Edge Estate you'll enjoy a secure family friendly lifestyle with future linked paths to the CBD, playgrounds, schools and shops via the Russell Creek Trail. Just minutes away from major shopping centres, childcare, schools and recreation facilities, we are excited by the very first stage release at Northern Edge Estate. With modern living in mind, Northern Edge is the ideal place for new home owners, families and couples to call home. Enjoy the luxury of building your own home in a great location that offers the perfect balance between regional living and city convenience. This newly released stage within the Northern Edge Development features 28 impressive home sit...