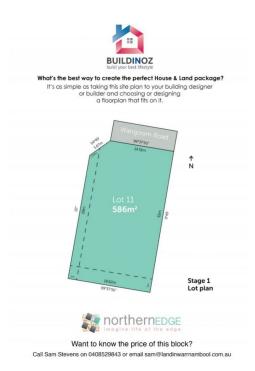

## Stage 1 Lot 11 Northern Edge Estate Warrnambool VIC 3280

There could never be a sounder investment in your home, family or finances than building a home at Northern Edge Estate. Building at Northern Edge Estate in Warrnambool offers the advantages of paying no stamp duty on your home, living maintenance free for up to 10 years, spending your budget where it matters most and of course, having the opportunity to create instant equity. At Northern Edge Estate you'll enjoy a secure family friendly lifestyle with future linked paths to the CBD, playgrounds, schools and shops via the Russell Creek Trail. Just minutes away from major shopping centres, childcare, schools and recreation facilities, we are excited by the very first stage release at Northern Edge Estate. With modern living in mind, Northern Edge is the ideal place for new home owners, families and couples to call home. Enjoy the luxury of building your own home in a great location that offers the perfect balance between regional living and city convenience. This newly released stage within the Northern Edge Development features 28 impressive home sit...