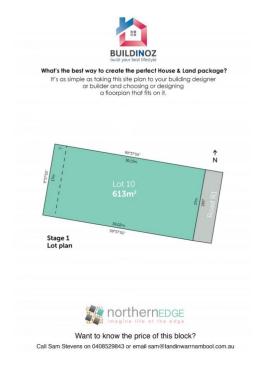

## Stage 1 Lot 10 Northern Edge Estate Warrnambool VIC 3280

There could never be a sounder investment in your home, family or finances than building a home at Northern Edge Estate. Building at Northern Edge Estate in Warrnambool offers the advantages of paying no stamp duty on your home, living maintenance free for up to 10 years, spending your budget where it matters most and of course, having the opportunity to create instant equity. At Northern Edge Estate you'll enjoy a secure family friendly lifestyle with future linked paths to the CBD, playgrounds, schools and shops via the Russell Creek Trail. Just minutes away from major shopping centres, childcare, schools and recreation facilities, we are excited by the very first stage release at Northern Edge Estate. With modern living in mind, Northern Edge is the ideal place for new home owners, families and couples to call home. Enjoy the luxury of building your own home in a great location that offers the perfect balance between regional living and city convenience. This newly released stage within the Northern Edge Development features 28 impressive home sit...