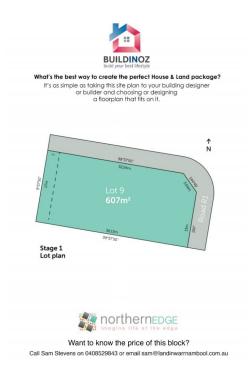

## Stage 1 Lot 9 Northern Edge Estate Warrnambool VIC 3280

There could never be a sounder investment in your home, family or finances than building a home at Northern Edge Estate. Building at Northern Edge Estate in Warrnambool offers the advantages of paying no stamp duty on your home, living maintenance free for up to 10 years, spending your budget where it matters most and of course, having the opportunity to create instant equity. At Northern Edge Estate you'll enjoy a secure family friendly lifestyle with future linked paths to the CBD, playgrounds, schools and shops via the Russell Creek Trail. Just minutes away from major shopping centres, childcare, schools and recreation facilities, we are excited by the very first stage release at Northern Edge Estate. With modern living in mind, Northern Edge is the ideal place for new home owners, families and couples to call home. Enjoy the luxury of building your own home in a great location that offers the perfect balance between regional living and city convenience. This newly released stage within the Northern Edge Development features 28 impressive home sit...