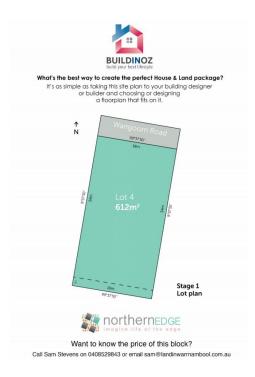

## Stage 1 Lot 4 Northern Edge Estate Warrnambool VIC 3280

There could never be a sounder investment in your home, family or finances than building a home at Northern Edge Estate. Building at Northern Edge Estate in Warrnambool offers the advantages of paying no stamp duty on your home, living maintenance free for up to 10 years, spending your budget where it matters most and of course, having the opportunity to create instant equity. At Northern Edge Estate you'll enjoy a secure family friendly lifestyle with future linked paths to the CBD, playgrounds, schools and shops via the Russell Creek Trail. Just minutes away from major shopping centres, childcare, schools and recreation facilities, we are excited by the very first stage release at Northern Edge Estate. With modern living in mind, Northern Edge is the ideal place for new home owners, families and couples to call home. Enjoy the luxury of building your own home in a great location that offers the perfect balance between regional living and city convenience. This newly released stage within the Northern Edge Development features 28 impressive home sit...