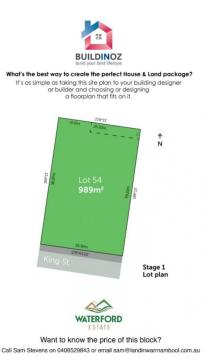

## Stage 1 Lot 54 Waterford Estate Warrnambool VIC 3280

Waterford Estate is close to everything you could possibly need As a local it's easy to take all this for granted. But when you really stop and think about what the community of Koroit offers residents, it's clear to see why when people move here, they rarely leave. Koroit offers a unique and affordable regional lifestyle yet is within 10 minutes of everything any of us could possibly need. Recreational opportunities abound with the magnificent Tower Hill reserve sitting literally on our doorstep and the historic fishing village of the world famous Port Fairy is only just moments down the road. Not to mention the convenience of living within 10 minutes of Warrnambool which boasts being voted Australia's third most liveable city. Property in Koroit is tightly held. Land releases don't come along often, let alone ones with big family friendly lots within a short stroll from the main street. So, if living the good life for a good price has been on your 'to do list' for a while now, you won't want to miss this rare opportunity. Stage 1 Now Selling - ...