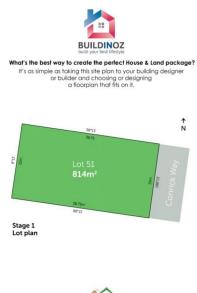

## Stage 1 Lot 51 Waterford Estate Warrnambool VIC 3280

WATERFORD ESTATE Want to know the price of this block?

Call Sam Stevens on 0408529843 or email sam@landinwarrnambool.com.au

Waterford Estate is close to everything you could possibly need As a local it's easy to take all this for granted. But when you really stop and think about what the community of Koroit offers residents, it's clear to see why when people move here, they rarely leave. Koroit offers a unique and affordable regional lifestyle yet is within 10 minutes of everything any of us could possibly need. Recreational opportunities abound with the magnificent Tower Hill reserve sitting literally on our doorstep and the historic fishing village of the world famous Port Fairy is only just moments down the road. Not to mention the convenience of living within 10 minutes of Warrnambool which boasts being voted Australia's third most liveable city. Property in Koroit is tightly held. Land releases don't come along often, let alone ones with big family friendly lots within a short stroll from the main street. So, if living the good life for a good price has been on your 'to do list' for a while now, you won't want to miss this rare opportunity. Stage 1 Now Selling - ...