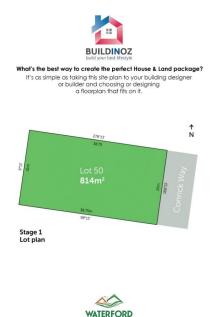

## Stage 1 Lot 50 Waterford Estate Warrnambool VIC 3280

ESTATE Want to know the price of this block? Call Sam Stevens on 0408529843 or email sam@landinwarmambool.com.au

Waterford Estate is close to everything you could possibly need As a local it's easy to take all this for granted. But when you really stop and think about what the community of Koroit offers residents, it's clear to see why when people move here, they rarely leave. Koroit offers a unique and affordable regional lifestyle yet is within 10 minutes of everything any of us could possibly need. Recreational opportunities abound with the magnificent Tower Hill reserve sitting literally on our doorstep and the historic fishing village of the world famous Port Fairy is only just moments down the road. Not to mention the convenience of living within 10 minutes of Warrnambool which boasts being voted Australia's third most liveable city. Property in Koroit is tightly held. Land releases don't come along often, let alone ones with big family friendly lots within a short stroll from the main street. So, if living the good life for a good price has been on your 'to do list' for a while now, you won't want to miss this rare opportunity. Stage 1 Now Selling - ...