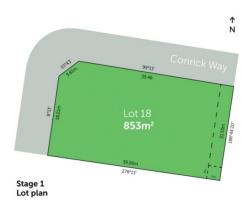

## Stage 1 Lot 18 Waterford Estate Warrnambool VIC 3280

## What's the best way to create the perfect House & Land package?

It's as simple as taking this site plan to your building designer or builder and choosing or designing a floorplan that fits on it.

Want to know the price of this block?