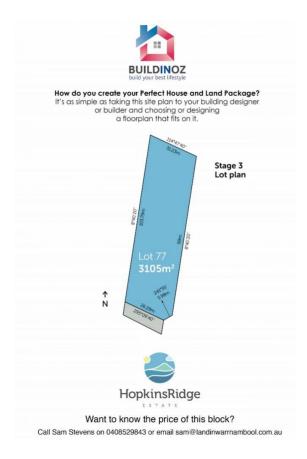

Hopkins Ridge Estate is a prestigious subdivision with premium blocks attracts discerning home owners who take pride in their homes and who, like you, are looking to create a beautiful space on which to build their dream home. But the good news is that you don't have to have an architecturally designed house to call Hopkins Ridge Estate home. Unlike other coastal estates, Hopkins Ridge Estate makes it easy for you to build your dream home using your plans and your builder. Blocks ranging in size from 600m2 - 3000m2. https://buildinwarrnambool.com.au/estate/hopkins-ridge/ For all sale enquiries please contact Sam Stevens on 0408 529 843 or email sam@landinwarrnambool.com.au