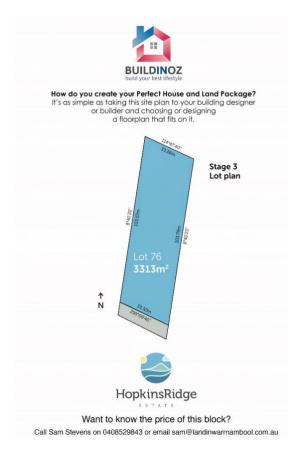

Hopkins Ridge Estate is a prestigious subdivision with premium blocks attracts discerning home owners who take pride in their homes and who, like you, are looking to create a beautiful space on which to build their dream home. But the good news is that you don't have to have an architecturally designed house to call Hopkins Ridge Estate home. Unlike other coastal estates, Hopkins Ridge Estate makes it easy for you to build your dream home using your plans and your builder. Blocks ranging in size from 600m2 - 3000m2. https://buildinwarrnambool.com.au/estate/hopkins-ridge/ For all sale enquiries please contact Sam Stevens on 0408 529 843 or email sam@landinwarrnambool.com.au