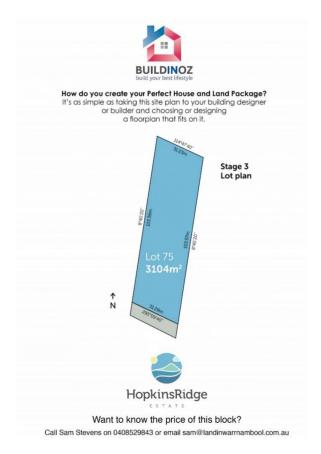

Hopkins Ridge Estate is a prestigious subdivision with premium blocks attracts discerning home owners who take pride in their homes and who, like you, are looking to create a beautiful space on which to build their dream home. But the good news is that you don't have to have an architecturally designed house to call Hopkins Ridge Estate home. Unlike other coastal estates, Hopkins Ridge Estate makes it easy for you to build your dream home using your plans and your builder. Blocks ranging in size from 600m2 - 3000m2. https://buildinwarrnambool.com.au/estate/hopkins-ridge/ For all sale enquiries please contact Sam Stevens on 0408 529 843 or email sam@landinwarrnambool.com.au