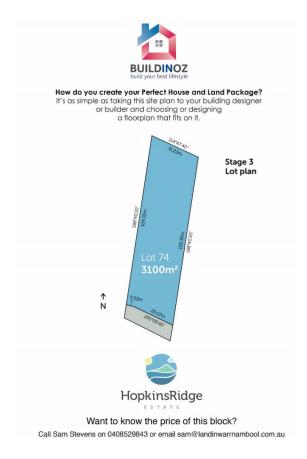

Hopkins Ridge Estate is a prestigious subdivision with premium blocks attracts discerning home owners who take pride in their homes and who, like you, are looking to create a beautiful space on which to build their dream home. But the good news is that you don't have to have an architecturally designed house to call Hopkins Ridge Estate home. Unlike other coastal estates, Hopkins Ridge Estate makes it easy for you to build your dream home using your plans and your builder. Blocks ranging in size from 600m2 - 3000m2. https://buildinwarrnambool.com.au/estate/hopkins-ridge/ For all sale enquiries please contact Sam Stevens on 0408 529 843 or email sam@landinwarrnambool.com.au