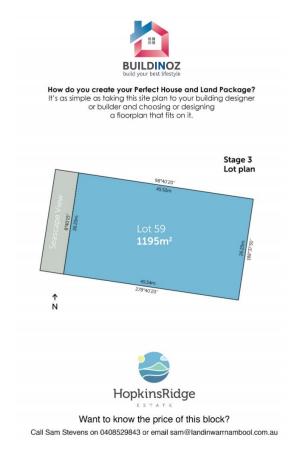

## Stage 3 Lot 59 Hopkins Ridge Estate Warrnambool VIC 3280

Hopkins Ridge Estate is a prestigious subdivision with premium blocks attracts discerning home owners who take pride in their homes and who, like you, are looking to create a beautiful space on which to build their dream home. But the good news is that you don't have to have an architecturally designed house to call Hopkins Ridge Estate home. Unlike other coastal estates, Hopkins Ridge Estate makes it easy for you to build your dream home using your plans and your builder. Blocks ranging in size from 600m2 - 3000m2. https://buildinwarrnambool.com.au/estate/hopkins-ridge/ For all sale enquiries please contact Sam Stevens on 0408 529 843 or email sam@landinwarrnambool.com.au