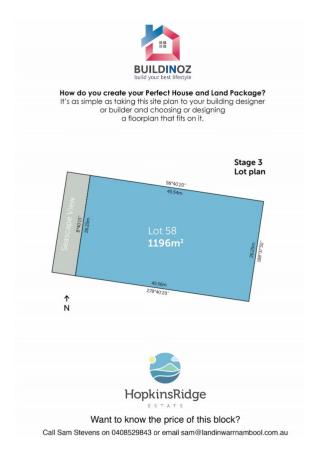

Hopkins Ridge Estate is a prestigious subdivision with premium blocks attracts discerning home owners who take pride in their homes and who, like you, are looking to create a beautiful space on which to build their dream home. But the good news is that you don't have to have an architecturally designed house to call Hopkins Ridge Estate home. Unlike other coastal estates, Hopkins Ridge Estate makes it easy for you to build your dream home using your plans and your builder. Blocks ranging in size from 600m2 - 3000m2. https://buildinwarrnambool.com.au/estate/hopkins-ridge/ For all sale enquiries please contact Sam Stevens on 0408 529 843 or email sam@landinwarrnambool.com.au