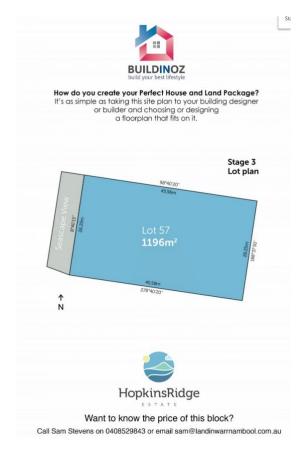

## Stage 3 Lot 57 Hopkins Ridge Estate Warrnambool VIC 3280

Hopkins Ridge Estate is a prestigious subdivision with premium blocks attracts discerning home owners who take pride in their homes and who, like you, are looking to create a beautiful space on which to build their dream home. But the good news is that you don't have to have an architecturally designed house to call Hopkins Ridge Estate home. Unlike other coastal estates, Hopkins Ridge Estate makes it easy for you to build your dream home using your plans and your builder. Blocks ranging in size from 600m2 - 3000m2. https://buildinwarrnambool.com.au/estate/hopkins-ridge/ For all sale enquiries please contact Sam Stevens on 0408 529 843 or email sam@landinwarrnambool.com.au