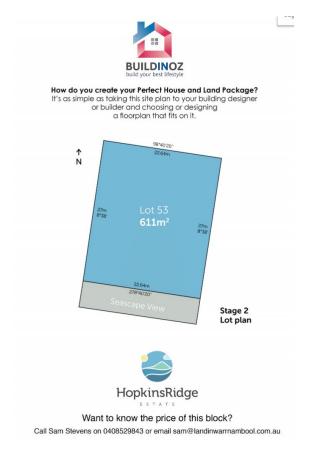

## Stage 2 Lot 53 Hopkins Ridge Estate Warrnambool VIC 3280

Hopkins Ridge Estate is a prestigious subdivision with premium blocks attracts discerning home owners who take pride in their homes and who, like you, are looking to create a beautiful space on which to build their dream home. But the good news is that you don't have to have an architecturally designed house to call Hopkins Ridge Estate home. Unlike other coastal estates, Hopkins Ridge Estate makes it easy for you to build your dream home using your plans and your builder. Blocks ranging in size from 600m2 - 3000m2. https://buildinwarrnambool.com.au/estate/hopkins-ridge/ For all sale enquiries please contact Sam Stevens on 0408 529 843 or email sam@landinwarrnambool.com.au