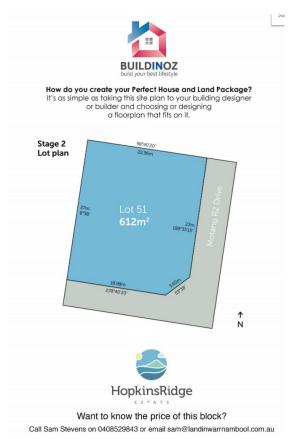

## Stage 2 Lot 51 Hopkins Ridge Estate Warrnambool VIC 3280

Hopkins Ridge Estate is a prestigious subdivision with premium blocks attracts discerning home owners who take pride in their homes and who, like you, are looking to create a beautiful space on which to build their dream home. But the good news is that you don't have to have an architecturally designed house to call Hopkins Ridge Estate home. Unlike other coastal estates, Hopkins Ridge Estate makes it easy for you to build your dream home using your plans and your builder. Blocks ranging in size from 600m2 - 3000m2. https://buildinwarrnambool.com.au/estate/hopkins-ridge/ For all sale enquiries please contact Sam Stevens on 0408 529 843 or email sam@landinwarrnambool.com.au