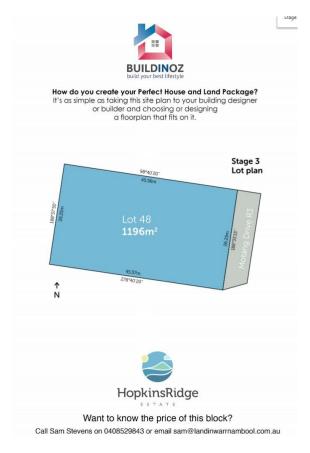

## Stage 3 Lot 48 Hopkins Ridge Estate Warrnambool VIC 3280

HopkinsRidge Estate is a prestigious subdivision with premium blocks attracts discerning home owners who take pride in their homes and who, like you, are looking to create a beautiful space on which to build their dream home. But the good news is that you don't have to have an architecturally designed house to call Hopkins Ridge Estate home. Unlike other coastal estates, Hopkins Ridge Estate makes it easy for you to build your dream home using your plans and your builder. Blocks ranging in size from 600m2 - 3000m2. https://buildinwarrnambool.com.au/estate/hopkins-ridge/ For all sale enquiries please contact Sam Stevens on 0408 529 843 or email sam@landinwarrnambool.com.au