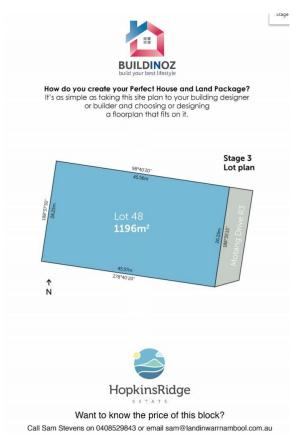

## Stage 3 Lot 46 Hopkins Ridge Estate Warrnambool VIC 3280

HopkinsRidge Estate is a prestigious subdivision with premium blocks attracts discerning home owners who take pride in their homes and who, like you, are looking to create a beautiful space on which to build their dream home. But the good news is that you don't have to have an architecturally designed house to call Hopkins Ridge Estate home. Unlike other coastal estates, Hopkins Ridge Estate makes it easy for you to build your dream home using your plans and your builder. Blocks ranging in size from 600m2 - 3000m2. https://buildinwarrnambool.com.au/estate/hopkins-ridge/ For all sale enquiries please contact Sam Stevens on 0408 529 843 or email sam@landinwarrnambool.com.au