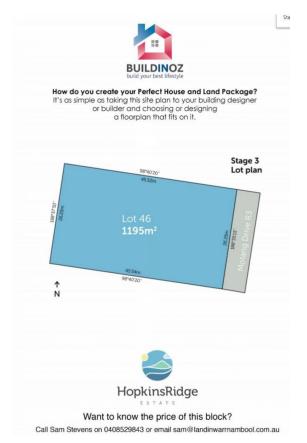

## Stage 3 Lot 46 Hopkins Ridge Estate Warrnambool VIC 3280

HopkinsRidge Estate is a prestigious subdivision with premium blocks attracts discerning home owners who take pride in their homes and who, like you, are looking to create a beautiful space on which to build their dream home. But the good news is that you don't have to have an architecturally designed house to call Hopkins Ridge Estate home. Unlike other coastal estates, Hopkins Ridge Estate makes it easy for you to build your dream home using your plans and your builder. Blocks ranging in size from 600m2 - 3000m2. https://buildinwarrnambool.com.au/estate/hopkins-ridge/ For all sale enquiries please contact Sam Stevens on 0408 529 843 or email sam@landinwarrnambool.com.au