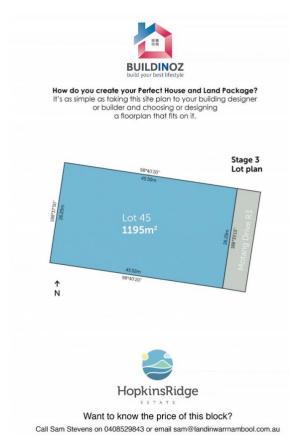

## Stage 3 Lot 45 Hopkins Ridge Estate Warrnambool VIC 3280

HopkinsRidge Estate is a prestigious subdivision with premium blocks attracts discerning home owners who take pride in their homes and who, like you, are looking to create a beautiful space on which to build their dream home. But the good news is that you don't have to have an architecturally designed house to call Hopkins Ridge Estate home. Unlike other coastal estates, Hopkins Ridge Estate makes it easy for you to build your dream home using your plans and your builder. Blocks ranging in size from 600m2 - 3000m2. https://buildinwarrnambool.com.au/estate/hopkins-ridge/ For all sale enquiries please contact Sam Stevens on 0408 529 843 or email sam@landinwarrnambool.com.au