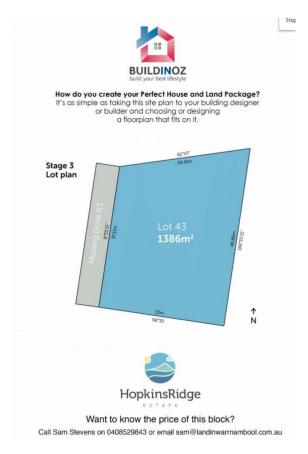

## Stage 3 Lot 43 Hopkins Ridge Estate Warrnambool VIC 3280

HopkinsRidge Estate is a prestigious subdivision with premium blocks attracts discerning home owners who take pride in their homes and who, like you, are looking to create a beautiful space on which to build their dream home. But the good news is that you don't have to have an architecturally designed house to call Hopkins Ridge Estate home. Unlike other coastal estates, Hopkins Ridge Estate makes it easy for you to build your dream home using your plans and your builder. Blocks ranging in size from 600m2 - 3000m2. https://buildinwarrnambool.com.au/estate/hopkins-ridge/ For all sale enquiries please contact Sam Stevens on 0408 529 843 or email sam@landinwarrnambool.com.au