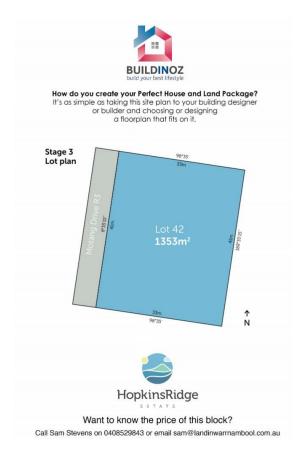

Hopkins Ridge Estate is a prestigious subdivision with premium blocks attracts discerning home owners who take pride in their homes and who, like you, are looking to create a beautiful space on which to build their dream home. But the good news is that you don't have to have an architecturally designed house to call Hopkins Ridge Estate home. Unlike other coastal estates, Hopkins Ridge Estate makes it easy for you to build your dream home using your plans and your builder. Blocks ranging in size from 600m2 - 3000m2. https://buildinwarrnambool.com.au/estate/hopkins-ridge/ For all sale enquiries please contact Sam Stevens on 0408 529 843 or email sam@landinwarrnambool.com.au