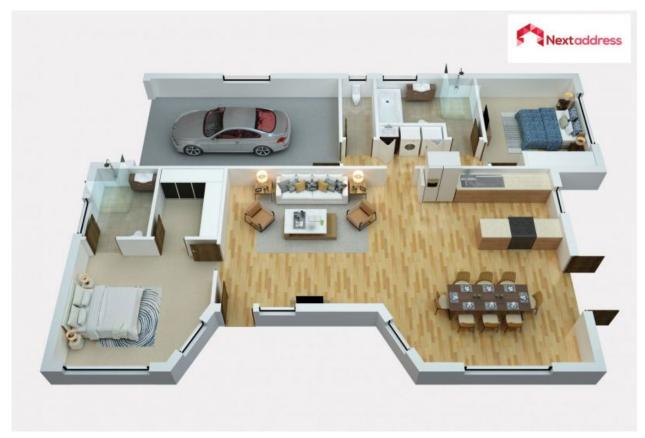

## 1/11 Walton St WENDOUREE VIC 3355

Brand new unit-Under Construction-Best location Creative design reflecting the Wendouree area. Large living and kitchen area matched with quality fittings. Fabulous court location, close to popular sporting amenities and clubs. Transport is easy with access to freeway and bus services to Wendouree Village and the station at the front door. Offering low maintenance and sophisticated living for first home buyers or retirees wanting to downsize. This is the perfect first home or equally a great investment opportunity combined with great depreciation benefits. Won't last long at this price and location. Image for illustration only