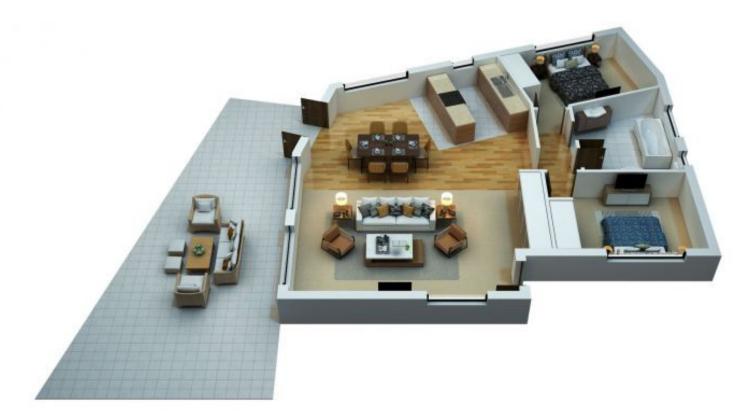

#### 3/11 Walton St Wendouree VIC 3355

Brand new unit-Under Construction-Best location Creative design reflecting the Wendouree area. Large living and kitchen area matched with quality fittings. Fabulous court location, close to popular sporting amenities and clubs. Transport is easy with access to freeway and bus services to Wendouree Village and the station at the front door. Offering low maintenance and sophisticated living for first home buyers or retirees wanting to downsize. This is the perfect first home or equally a great investment opportunity combined with great depreciation benefits. Won't last long at this price and location. Image for illistration only