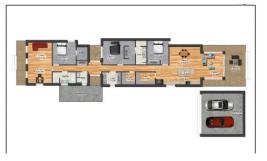

A newly renovated family cottage in Central Ballarat. It's fresh, stylish and classy. Close to 2 primary schools, public transport and Ballarat CBD. Features include a \*Full ensuite and walk in robe \*Drying cupboard \*Walk-in linen room and the best part .... a \*Walk in Butler Pantry \*Additional storage in hall and lounge Add 3 bedrooms, 2 living areas and a great outdoor deck, coupled with full landscaping and a 6m X 4.6 metre garage. All in Central Ballarat. A perfect home for anyone. Tony will have this open for inspection on Thursday 9th Feb 5.00 till 5.30 and Tuesday 14th Feb 5.00 till 5.30. Tell him you saw it on Next Address!