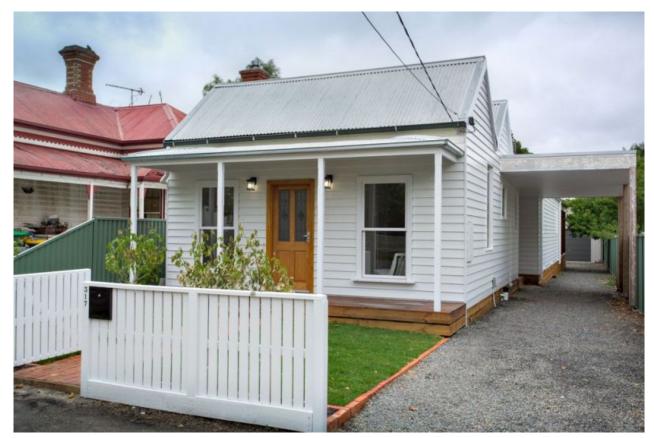

A newly renovated family cottage in Central Ballarat. It's fresh, stylish and classy. Close to 2 primary schools, public transport and Ballarat CBD. Features include a \*Full ensuite and walk in robe \*Drying cupboard \*Walk-in linen room and the best part .... a \*Walk in Butler Pantry \*Additional storage in hall and lounge Add 3 bedrooms, 2 living areas and a great outdoor deck, coupled with full landscaping and a 6m X 4.6 metre garage. All in Central Ballarat. A perfect home for anyone. Tony will have this open for inspection on Thursday 9th Feb 5.00 till 5.30 and Tuesday 14th Feb 5.00 till 5.30. Tell him you saw it on Next Address!