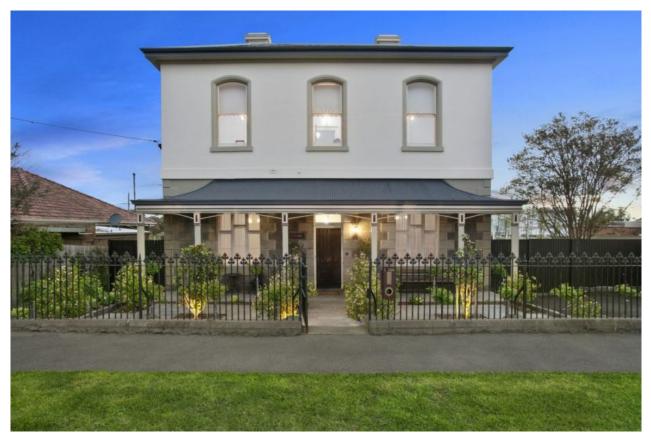

## 1/126 Kilgour Street Geelong VIC 3220

Grand double storey home presents a rare opportunity to secure a piece of Geelong's history. An 1800s Colonial Georgian style residence bursting with charm, grace and character in a much sought-after location. This is a rare find indeed with as much character as it has appeal. Location - This outstanding home is located just meters from the South Geelong Train Station, perfect for Melbourne commuters, walking distance to Geelong City Centre, Eastern Beach Waterfront and Barwon River. Close proximity to both Primary and Secondary schools, public pool and Kardinia Park, Simonds Stadium.