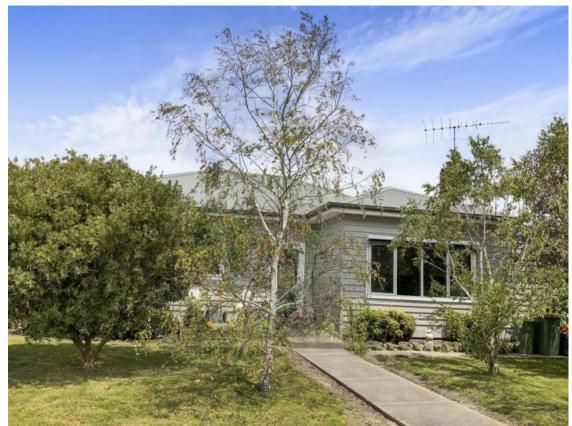

10 acres - Semi-rural family living - 3 bedroom home with large bungalow. Recently renovated, this warm and inviting 3-bed California Bungalow, with a powered 6m x 4 m bungalow, is an ideal home ready for a new family. It is a perfect home for a family needing space, a large home office/ studio, and also wanting to enjoy a semi-rural property. Centrally located to Longwarry, Koo Wee Rup, Druin and Garfield. Set on 10 acres, it has been tastefully renovated and painted throughout. Hardwood polished floorboards with excellent heating make for cosy spaces. There is a double lock-up garage with power plus extensive shedding. The house has been freshly painted inside and out and is clad in the latest smart linear boards, retaining that classic heritage look. With easy access into the township of Longwarry on a sealed road, this is a small holding amongst larger properties and is sure to impress.